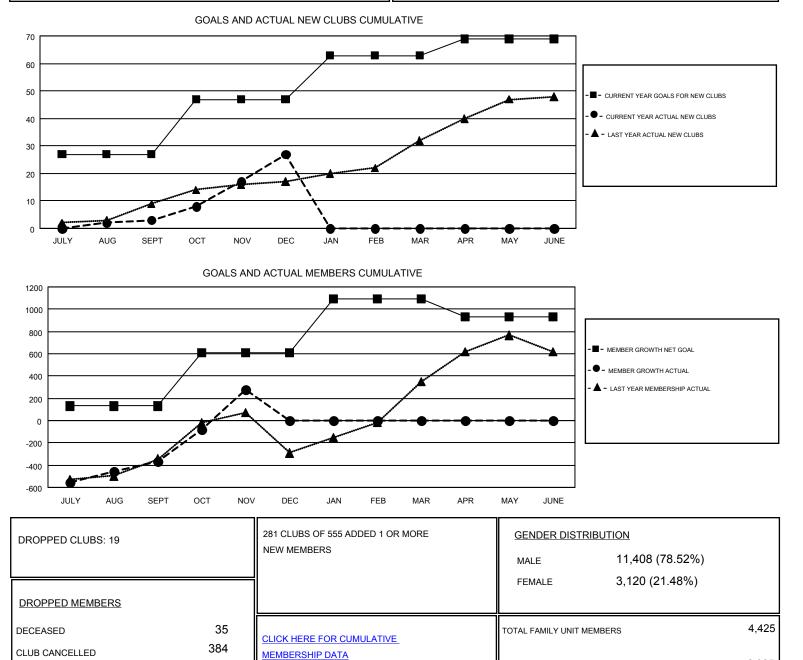

## GMT: VASUDEV VALAWALKAR

Results as of: 12/31/2017

| GN       | 1Т  | CA   | 6 |
|----------|-----|------|---|
| <b>U</b> | ••• | 0, 1 | v |

| Clubs                 |               |           |               | Members               |                           |                         |                                                    |
|-----------------------|---------------|-----------|---------------|-----------------------|---------------------------|-------------------------|----------------------------------------------------|
| RESULTS FOR 2017-2018 |               |           |               | RESULTS FOR 2017-2018 |                           |                         |                                                    |
| QUARTER               | NEW CLUB GOAL | NEW CLUBS | DROPPED CLUBS | QUARTER               | MEMBER GROWTH NET<br>GOAL | MEMBER GROWTH<br>ACTUAL | DROPPED<br>MEMBERS ACTUAL<br>(including transfers) |
| JULY/AUG/SEPT         | 27            | 3         | 1             | JULY/AUG/SEPT         | 130                       | 468                     | 774                                                |
| OCT/NOV/DEC           | 20            | 24        | 18            | OCT/NOV/DEC           | 480                       | 1,109                   | 729                                                |
| JAN/FEB/MAR           | 16            | 0         | 0             | JAN/FEB/MAR           | 480                       | 0                       | 0                                                  |
| APR/MAY/JUNE          | 6             | 0         | 0             | APR/MAY/JUNE          | -155                      | 0                       | 0                                                  |